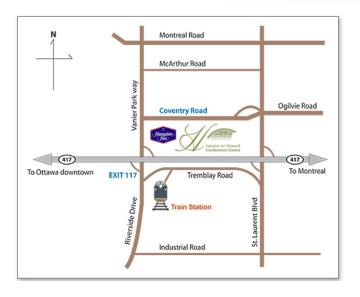

### NEW MEETING LOCATION

Hampton Inn Ottawa & Conference Centre 200 Coventry Road Ottawa, Ontario K1K 4S3

ADA CERP® Continuing Education