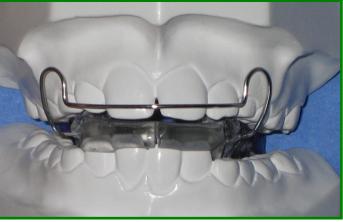

## **BIONATOR**

## MIXED DENTITION CLASS II CORRECTION

- ✓ Early/mixed dentition
- ✓ Correct Anterior-Posterior Relationship
- ✓ Arch Development
- ✓ Control vertical
- ✓ Correct a Dual Bite
- ✓ Strengthen Musculature
- ✓Encourage Lip Seal

## Rideau Orthodontic Mfg. Ltd.

69 Beckwith Street, North Smiths Falls, Ontario CANADA

(800) 267-7982

Tel: (613) 283-6841 Fax: (613) 283-5386

www.orthodontic.ca

- **▶B**ionator I : A-P & OPEN Vertical
- **▶B**ionator II: A-P & CLOSE Vertical
- **▶B**ionator III: A-P & Maintain Vertical
- **▶B**ionator 13: A-P & Md Vertical Only
- **▶** Orthopedic Corrector: