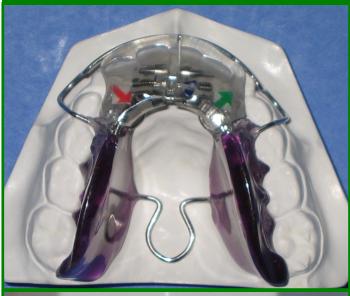

## **BIONATOR**

## MIXED DENTITION CLASS II CORRECTION

- ✓ Early/mixed dentition
- ✓ Correct Anterior-Posterior Relationship
- ✓ Arch Development
- ✓ Control vertical
- ✓ Correct a Dual Bite
- ✓ Strengthen Musculature
- ✓Encourage Lip Seal

## Rideau Orthodontic Mfg. Ltd.

69 Beckwith Street, North Smiths Falls, Ontario CANADA

(800) 267-7982

Tel: (613) 283-6841 Fax: (613) 283-5386

www.orthodontic.ca

- **▶B**ionator I : A-P & OPEN Vertical
- **▶B**ionator II: A-P & CLOSE Vertical
- **▶B**ionator III: A-P & Maintain Vertical
- **▶B**ionator 13: A-P & Md Vertical Only
- **▶** Orthopedic Corrector: